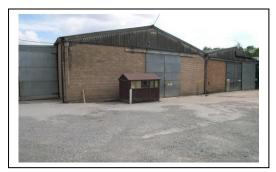

**DESCRIPTION:** A typical industrial building previously used for warehousing, and incorporating a blockwork and clad elevation under a pitched asbestos cement roof. To the front, large steel sliding loading doors give access to a concrete surfaced loading apron and yard. The premises are suitable for workshop/warehouse use with a gross internal area of approx

### 242.09 sq m (2,604 sq ft)

There are ample areas of additional yard space close to the building, which are available by separate negotiation.

**SERVICES:** We are informed that the property is connected to mains electricity (3 phase) Water is connected or available (metered). Drainage is available to a septic tank. There is a communal toilet block within the adjacent yard.